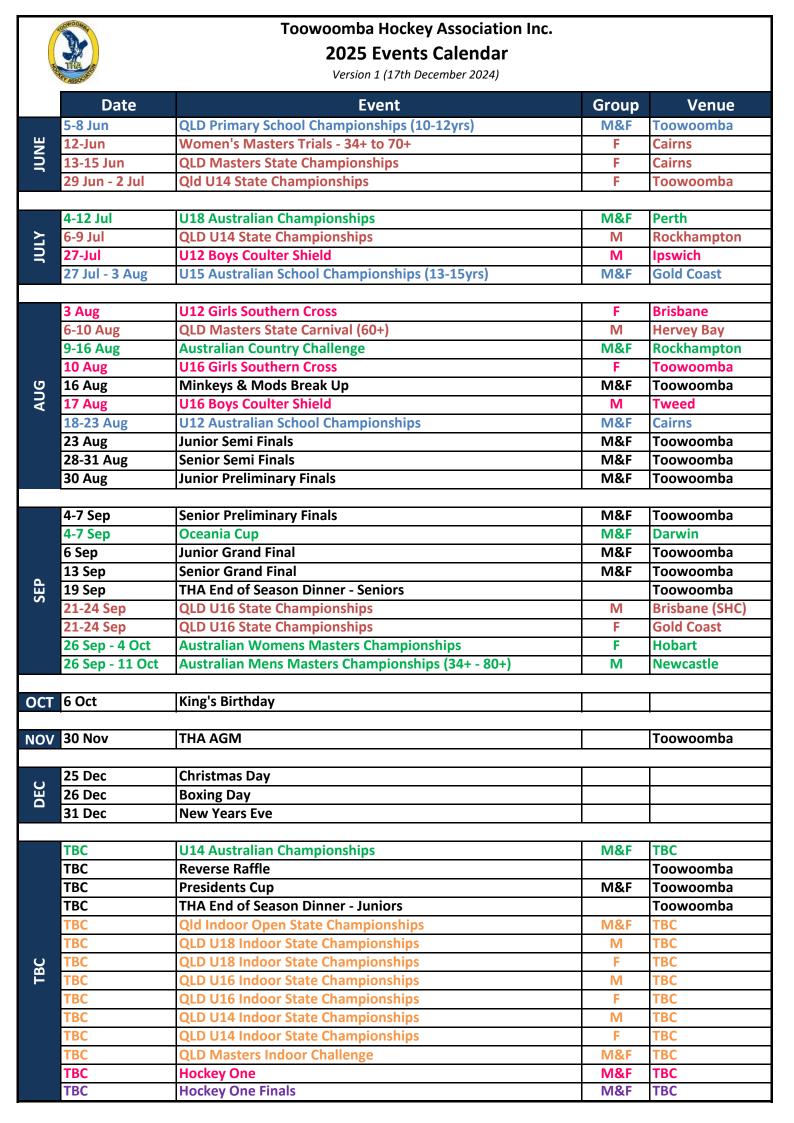

## Toowoomba Hockey Association Inc.

2025 Events Calendar

Version 1 (17th December 2024)

| MEP ASSOCIAL                                                    | Version 1 (17th December 2024)                                                                                                                                            |             | ·                                       |
|-----------------------------------------------------------------|---------------------------------------------------------------------------------------------------------------------------------------------------------------------------|-------------|-----------------------------------------|
| Date                                                            | Event                                                                                                                                                                     | Group       | Venue                                   |
| 1 Jan                                                           | New Years Day                                                                                                                                                             |             |                                         |
| 6-10 Jan                                                        | Australian U18 Indoor Championships                                                                                                                                       | M&F         | Canberra                                |
| 11-14 Jan                                                       | Australian U14 Indoor Champsionships                                                                                                                                      | M&F         | Canberra                                |
| 15-19 Jan<br>20-22 Jan                                          | Australian U16 Indoor Championships                                                                                                                                       | M&F         | Canberra                                |
| 20-22 Jan                                                       | Australian Masters Indoor Challenge                                                                                                                                       | M&F         | Canberra                                |
| 22 Jan                                                          | Club Glenvale Challenge Player Selection                                                                                                                                  | M&F         | Toowoomba                               |
| 26 Jan                                                          | Australia Day                                                                                                                                                             |             |                                         |
| 27 Jan                                                          | Club Glenvale Challenge Training Starts                                                                                                                                   | M&F         | Toowoomba                               |
|                                                                 |                                                                                                                                                                           |             | <u> </u>                                |
| 3 Feb                                                           | Club Training Starts                                                                                                                                                      | M&F         | Toowoomba                               |
| 3-9 Feb                                                         | FIH Indoor World Cup                                                                                                                                                      | F           | Croatia                                 |
| 8 Feb                                                           | Hockey Expo/Sign on Day                                                                                                                                                   | M&F         | Toowoomba                               |
| 14 Feb                                                          | Club Glenvale Challenge Starts                                                                                                                                            | M&F         | Toowoomba                               |
| 14-16 Feb                                                       | QLD U16 Trials                                                                                                                                                            | M&F         | Brisbane (SHC)                          |
| 20-22 Feb                                                       | Mini Sticks Week 1                                                                                                                                                        | M&F         | Toowoomba                               |
| 21-22 Feb                                                       | QLD U21 Trials                                                                                                                                                            | M&F         | Brisbane (SHC)                          |
| 27 Feb - 1 Ma                                                   | ar Mini Sticks Week 2                                                                                                                                                     | M&F         | Toowoomba                               |
|                                                                 |                                                                                                                                                                           |             |                                         |
| 6 Mar                                                           | DD School Trials - Boys (13-15 & 16-19yrs)                                                                                                                                | Μ           | Toowoomba                               |
| 6-8 Mar                                                         | Mini Sticks Week 3                                                                                                                                                        | M&F         | Toowoomba                               |
| 7 Mar                                                           | Club Glenvale Challenge Finals                                                                                                                                            | M&F         | Toowoomba                               |
| 8 Mar                                                           | THA Fixtures Season Start - Juniors                                                                                                                                       | M&F         | Toowoomba                               |
| 13 Mar                                                          | THA Fixtures Season Start - Seniors                                                                                                                                       | M&F         | Toowoomba                               |
| 23 Mar                                                          | U18 Girls Southern Cross                                                                                                                                                  | F           | Sunshine Coas                           |
| 28 Mar                                                          | Toowoomba Show Holiday                                                                                                                                                    |             |                                         |
| 31 Mar - 7 Aj                                                   | or U16 Australian Championships                                                                                                                                           | M&F         | Adelaide                                |
|                                                                 |                                                                                                                                                                           | - 1         | 1                                       |
| 1 Apr                                                           | DD School Trials - Girls (13-15 & 16-19yrs)                                                                                                                               | F           | Toowoomba                               |
| 2 Apr                                                           | DD School Trials - Boys & Girls (10-12yrs)                                                                                                                                | M&F         | Toowoomba                               |
| 12 Apr                                                          | Mini Minkeys, Minkeys & Mods Season Start                                                                                                                                 | M&F         | Toowoomba                               |
| 18 Apr                                                          | Good Friday                                                                                                                                                               |             |                                         |
| 20 Apr                                                          | Easter Sunday                                                                                                                                                             |             |                                         |
| 21 Apr                                                          | Easter Monday                                                                                                                                                             |             |                                         |
| 25 Apr                                                          | Anzac Day                                                                                                                                                                 |             |                                         |
| 25-28 Apr                                                       | QLD U18 State Championships                                                                                                                                               | М           | Cairns                                  |
| 25-28 Apr                                                       | QLD U18 State Championships                                                                                                                                               | F           | Townsville                              |
| 0.5.44                                                          | OLD Masters Chate Championships (24) 451 551                                                                                                                              |             | Theorem 1                               |
| 2-5 May                                                         | QLD Masters State Championships (34+, 45+, 55+)                                                                                                                           | M           | Tweed                                   |
| 3-10 May                                                        | U21 Australian Championships                                                                                                                                              | M&F         | Bendigo                                 |
| 5 May                                                           | Labour Day                                                                                                                                                                |             |                                         |
|                                                                 | Darling Downs School Cup - Girls                                                                                                                                          | F           | Toowoomba                               |
| 8 May                                                           | Darling Downs School Cup Rovs                                                                                                                                             | Μ           | Toowoomba                               |
| 8 May<br>9 May                                                  | Darling Downs School Cup - Boys                                                                                                                                           |             | Cairns                                  |
| 8 May<br>9 May<br>13-17 May                                     | Trans-Tasman Challenge                                                                                                                                                    | M&F         |                                         |
| 8 May<br>9 May                                                  | Trans-Tasman Challenge<br>U14 Girls Southern Cross                                                                                                                        | M&F<br>F    | Warwick                                 |
| 8 May<br>9 May<br>13-17 May                                     | Trans-Tasman Challenge                                                                                                                                                    |             |                                         |
| 8 May<br>9 May<br>13-17 May<br>18 May                           | Trans-Tasman Challenge<br>U14 Girls Southern Cross                                                                                                                        | F           | Warwick<br>Townsville                   |
| 8 May<br>9 May<br>13-17 May<br>18 May<br>18-21 May              | Trans-Tasman Challenge<br>U14 Girls Southern Cross<br>QLD Secondary School Championships (13-15 & 16-19yrs)                                                               | F<br>M      | Warwick<br>Townsville<br>Brisbane (SHC) |
| 8 May<br>9 May<br>13-17 May<br>18 May<br>18-21 May<br>23-25 May | Trans-Tasman Challenge<br>U14 Girls Southern Cross<br>QLD Secondary School Championships (13-15 & 16-19yrs)<br>Hockey Queensland Championships<br>U14 Boys Coulter Shield | F<br>M<br>M | Warwick                                 |